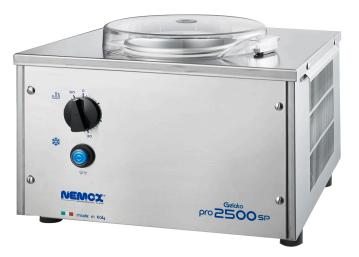

## Bench Top Machine

## **GELATO PRO 2500 SP**

- Designed for minimal space requirements, compact and portable
- Stainless Steel paddle with interchangeable scrapers
- Seperate paddle and refrigeration switches
- Removable bowl allows the user to immediately begin preparation of a second batch in the fixed bowl once removed
- Removable bowl can be placed directly into the freezer for storage
- Electronic Density Control senses when ice cream is at desired consistency and turns off paddle motor