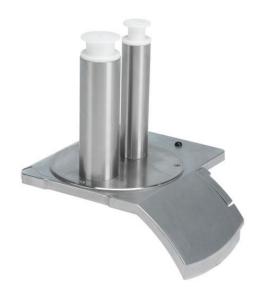

## LONG VEGETABLE ATTACHMENT CA-3V/4V, CK-35V/38V/45V/48V

P/N 1050124

## SALES DESCRIPTION

For Sammic vegetable preparation machines and combi models.

Optional accessory for Sammic CA-31/41/62/3V/4V vegetable preparation machines and CK-35V/38V/45V/48V combi models.

- √ Ideal to get the best cutting quality out of long-shaped products.
- √ 2 different sized tube inlets complete with pushers.
- Stainless steel construction and highest quality material, all suitable for contact with food.

## **SPECIFICATIONS**

Mouth 1 dimensions - diameter:50 mm Mouth 2 dimensions - diameter:70 mm

Polígono Basarte, 1. 20720 Azkoitia, Spain phone +34 943 15 72 36 sales@sammic.com

| Project | Date |
|---------|------|
| Item    | Qty  |