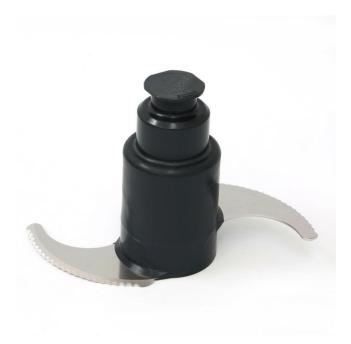

## SALES DESCRIPTION

Optional blades for Sammic Cutters and Emulsifiers.

The hub with toothed blades comes included with the machine. However, additional hubs with flat or perforated blades are available.

The different blades are available to meet each user's requirements.

- √ Hub with toothed blades for general use.
- Hub with flat blades, specially indicated for raw meat and fibrous products.
- $\checkmark$  Hub with perforated blades for preparing egg whites, sauces, etc.