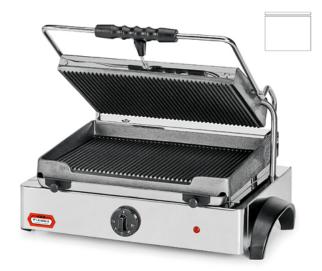

## CONTACT GRILL, SMOOTH LOWER AND UPPER PLATES GR 6.1 LTL

Ref: 2.0.069.0006 Fiamma

Designed for the confection of baguettes and other products of similar dimensions.

Cast iron plates.

Structure and heating elements in stainless steel.

Feet and handles designed according to safety and food hygiene international standards.

| FEATURES              |                |
|-----------------------|----------------|
| Dimensions (WDH)      | 510x430x240 mm |
| Power                 | 3 kW           |
| Power supply          | 230V/1/50 Hz   |
| Adjustable thermostat | 0 - 250 °C     |
| Working area          | 365x245 mm     |
| Weight                | 28 kg          |
| Packaging dimensions  | 480x520x300 mm |
| Gross weight          | 29 kg          |