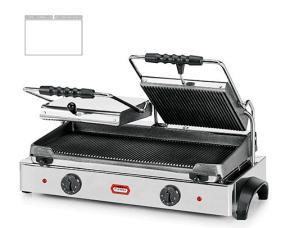

## DOUBLE CONTACT GRILL, SMOOTH LOWER PLATE AND 2 GROOVED UPPER PLATES GR 8.2 L

Ref: 2.0.067.0008 Fiamma

Designed for the confection of baguettes and other products of similar dimensions.

Cast iron plates.

Structure and heating elements in stainless steel.

Equipped with 2 superior covers, ideal for the simultaneous preparation of different food products.

Feet and handles designed according to safety and food hygiene international standards.

| FEATURES              |                |
|-----------------------|----------------|
| Dimensions (WDH)      | 690x430x240 mm |
| Power                 | 3.6 kW         |
| Power supply          | 230V/1/50 Hz   |
| Adjustable thermostat | 0 - 250 °C     |
| Working area          | 550x245 mm     |
| Weight                | 37 kg          |
| Packaging dimensions  | 480x740x300 mm |
| Gross weight          | 40 kg          |