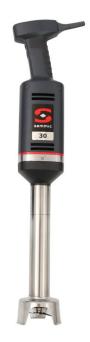

Professional immersion blender. 400 W.

P/N 3030786

# **IMMERSION BLENDER XM-31 230/50-60/1 AUS**

Professional immersion blender. 400 W.

# SALES DESCRIPTION

Fixed speed motor block.

306 mm detachable arm.

Designed for continuous use in recipients of up to 30 litres.