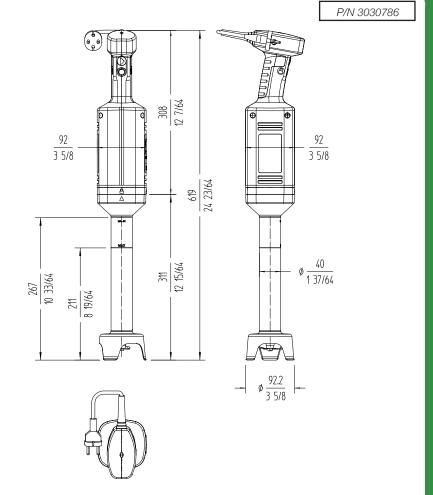

## **SPECIFICATIONS**

Total loading: 400 W

Maximum recipient capacity: 30 I

Motor speed: 12000 rpm Blade diameter: 55 mm

Blade guard diameter: 87.3 mm Electrical supply:  $230 \, \text{V} \, / \, 50\text{-}60 \, \text{Hz} \, / \, 1 \sim$ 

(1.7 A)

## Length

Liquidising arm length: 306 mm

Total length: 614 mm Net weight: 3.34 Kg

Noise level (1m.): <80 dB(A)

## **Crated dimensions**

455 x 475 x 117 mm Gross weight: 4.2 Kg.

Polígono Basarte, 1. 20720 Azkoitia, Spain phone +34 943 15 72 36 sales@sammic.com

| Project | Date |
|---------|------|
| Item    | Qty  |