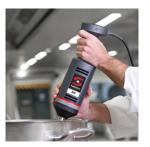

## ✓ All-in-one

- ✓ Professional hand blender designed for carrying out different preparations without the need for add-on tools.
- ✓ Professional Y-blade, made from tempered steel and with a long-duration cutting edge.
- √ Fixed speed.
- ✓ Designed to work in recipients of up to 30 litres.

### ✓ Maximum comfort for the user

- √ Compact design: logical and manageable size.
- ✓ Ergo-design & bi-mat-grip: external casing made in two materials for an ergonomic hold. Anti-slip grip. Optimum inclination of handle, minimising fatigue.
- ✓ Click-on-arm: detachable arm with fast and secure closure.
- √ Hood designed to avoid splashes.
- √ Intuitive use: very simple operation. LED warning light in two colours to indicate the status of the machine.
- Possiblity of continuous operation.