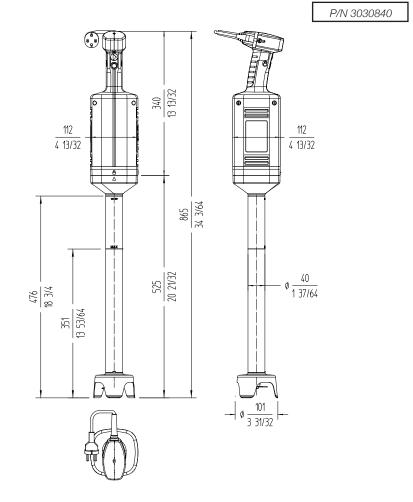

### **SPECIFICATIONS**

Total loading: 570 W

Maximum recipient capacity: 120 I

Motor speed: 12000 rpm Blade diameter: 60 mm

Blade guard diameter: 98.2 mm Electrical supply:  $230 \, \text{V} \, / \, 50\text{-}60 \, \text{Hz} \, / \, 1 \sim$ 

### Length

Liquidising arm length: 520 mm

Total length: 860 mm Net weight: 4.85 Kg

Noise level (1m.): <80 dB(A)

### **Crated dimensions**

575 x 455 x 130 mm Gross weight: 5.4 Kg.

Polígono Basarte, 1. 20720 Azkoitia, Spain phone +34 943 15 72 36 sales@sammic.com

| Project | Date |
|---------|------|
| Item    | Qty  |