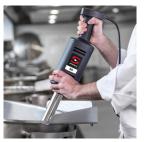

### ✓ Maximum comfort for the user

- √ Logical and manageable size.
- ✓ Ergo-design & bi-mat-grip: external casing made in two materials for an ergonomic hold. Anti-slip grip. Optimum inclination of handle, minimising fatigue.
- ✓ Click-on-arm: detachable arm with fast and secure closure.
- √ Hood designed to avoid splashes.
- √ Intuitive use: very simple operation. LED warning light in two colours to indicate the status of the machine.
- Possiblity of continuous operation.

### ✓ Built to last

- ✓ Professional performance: capable of carrying out prolonged work without the casing overheating.
- ✓ Life-plus: equipped with a motor which has passed all of the most demanding usage tests.
- Studied geometry: casing designed to avoid rolling and
- ✓ Easy to clean: detachable arm, can be cleaned under the
- ✓ Approved by NSF: guaranteed safety and hygiene.