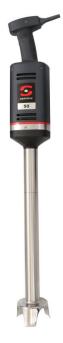

### HAND BLENDER XM-52 230/50-60/1 AUS

Professional immersion blender. 570 W.

P/N 3030840

## HAND BLENDER XM-52 230/50-60/1 AUS

Professional immersion blender. 570 W.